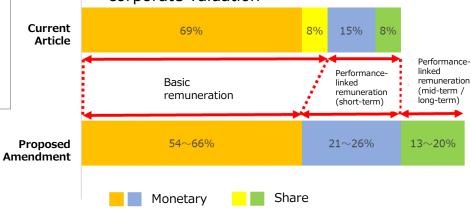

# **Revision** of Officer Remuneration Systems

- ✓ Increase in ratio of performance-linked (variable) remuneration
- Revision of remuneration to link to degree of accomplishment of medium-term management plan targets and level of corporate valuation