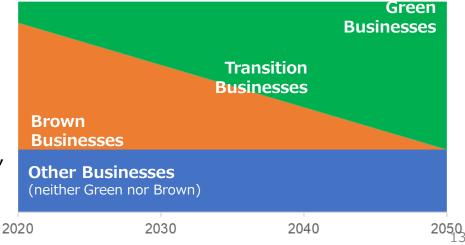

## Increasing "Green" Portion of Assets

#### <Approach>

Reduce share of carbon-heavy "Brown businesses", increase share of "Green Businesses" that contribute to CO2 reduction in society and "Transition Businesses" which support the transition, so as to make overall business portfolio greener.

Global debate still ongoing on definitions of green, brown, and transition. Developments to be monitored, including the most-advanced EU taxonomy.