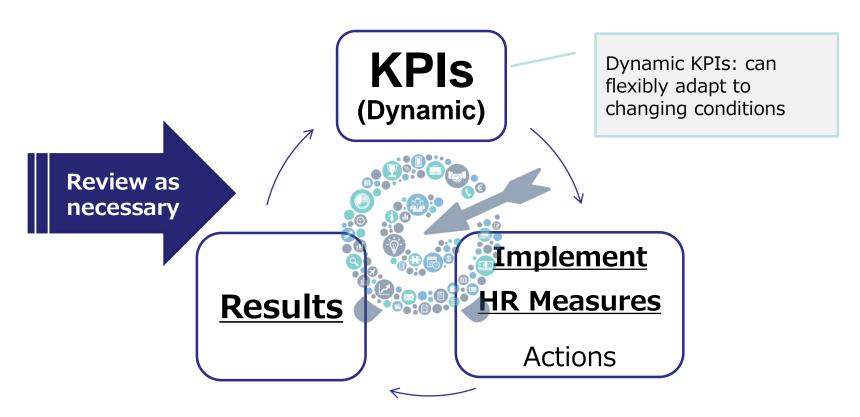

## **KPIs for Human Resources (1)**

- Quantitative effectiveness measurement of understanding/penetration of HR measures against KPIs; Data-driven approach to human resources development
- KPI-informed review of measures as necessary in light of external environment and progress made