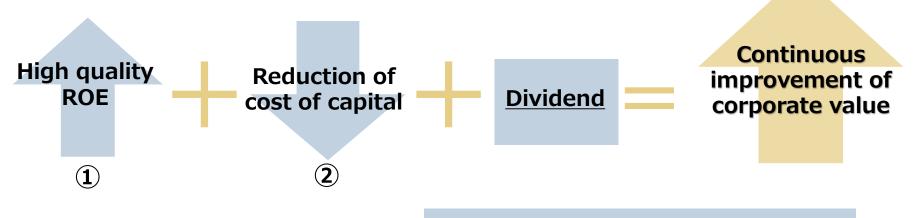

## **MTP2023 – Financial Targets**

Increasing shareholders value (three years avg.)

**ROE 10% or above** 

Profit for the year approx. ¥65.0bn

Core operating cash flow approx. ¥80.0bn \*1

Consolidated payout ratio approx. 30% Lower limit for dividends set

## Targeting PBR 1.0x or above

Improvement of communications and disclosures as an initiatives to support sustainable growth

Expand Equity Spread and non-financial efforts and disclosures in the aim to improve PBR, which is a corporate value evaluation index from the market