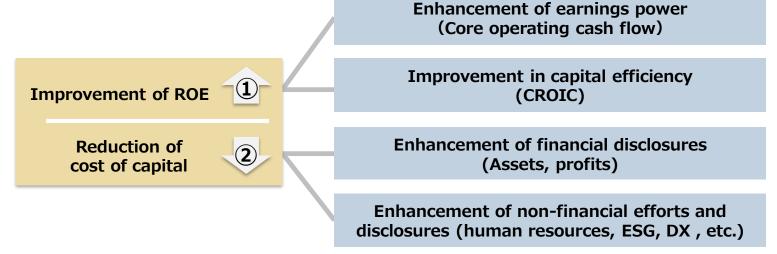

## **MTP2023 – Financial Targets**

Increasing shareholders value (three years avg.)

**ROE 10% or above** 

Profit for the year approx. ¥65.0bn

Core operating cash flow approx. ¥80.0bn \*1

Consolidated payout ratio approx. 30% Lower limit for dividends set

## Targeting PBR 1.0x or above

Improvement of communications and disclosures as an initiatives to support sustainable growth

Expand Equity Spread and non-financial efforts and disclosures in the aim to improve PBR, which is a corporate value evaluation index from the market