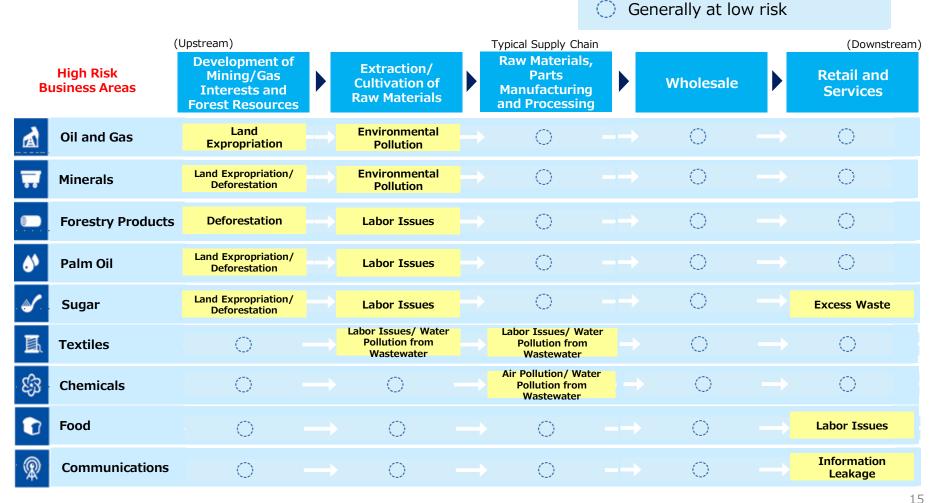

### Respect for Human Rights, Including Supply Chains < MTP2020>

- Long-term vision "Sustainability Challenge" focuses not only on decarbonization but also on respect for human rights across supply chains.
- Previous MTP(2017-2020) positioned as preparatory period; High risk business areas identified referencing an NGO database.

Risk points identified along supply chain; Surveys and interviews conducted on group companies and suppliers to confirm actions taken.

Generally at high risk