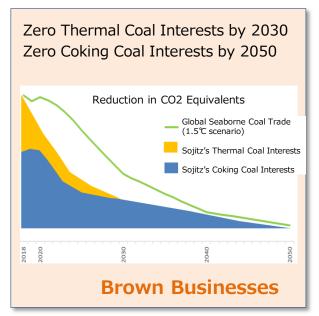

Thermal coal interests: Reduce interests to half or less by 2025 \*3

Zero interests by 2030 \*4

Oil interests : Zero interests by 2030

Coking coal interests : Zero interests by 2050

New business For all new businesses initiated going forward, Sojitz aims to realize net-zero carbon emissions by 2050.

\*3

FY2018 serves as the base year, and targets are based on the book value of assets in coal interests.

\*4

Target deadline moved to earlier date from the previously announced goal of reducing thermal coal interests to half or less by 2030.