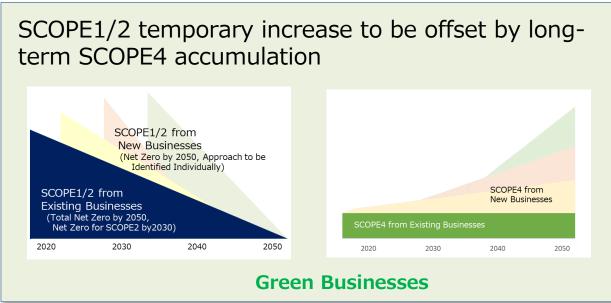

## **Roadmap for Carbon Emissions**

Scope 1 + 2

Scope 3

Reduce emissions 60% by 2030; achieve Net Zero emissions by 2050 \*1

For Scope 2: Net-zero emissions by 2030 \*2

**Existing** businesses

\*Coal-fired power generation : No current projects nor future projects planned

Thermal coal interests: Reduce interests to half or less by 2025 \*3

Zero interests by 2030 \*4

Oil interests : Zero interests by 2030

Coking coal interests : Zero interests by 2050

New business For all new businesses initiated going forward, Sojitz aims to realize net-zero carbon emissions by 2050.

Contributions to carbonfree society

- **■** Expansion of relevant businesses and initiatives framing situation as opportunity
- Measurement of contributions to reductions in society's CO2 emissions (Scope 4) and advancement of related business activities

#### <New Businesses>

Net zero in 2050, just as existing businesses. Interim milestones for 2030 to be established individually.

Support mechanisms to facilitate transitions under consideration for each business. Included in 30 billion yen MTP2023 budget for non-financial investment in human resources and organizational reform.