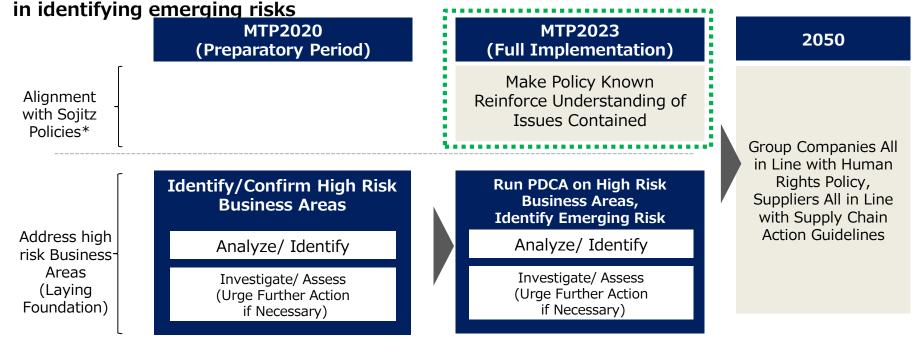

### Respect for Human Rights, Including Supply Chains < MTP2023>

Measures during MTP2023 (FY2021-2023)

- 1) Ensure full alignment and understanding of issues contained in Sojitz Group Human Rights Policy across group companies
  - **1** Obtain written consent from Group operating companies (97% complete)
  - ② Sustainability Promotion Office to engage in direct communication with each group operating company

2)Run PDCA cycle to maintain focus on high risk business areas identified and confirmed during MPT2020; Enhance PDCA cycle through third-party reviews and utilization of cycle

<sup>\*</sup>Sojitz Group Human Rights Policy, Sojitz Group CSR Action Guidelines for Supply Chains, etc.