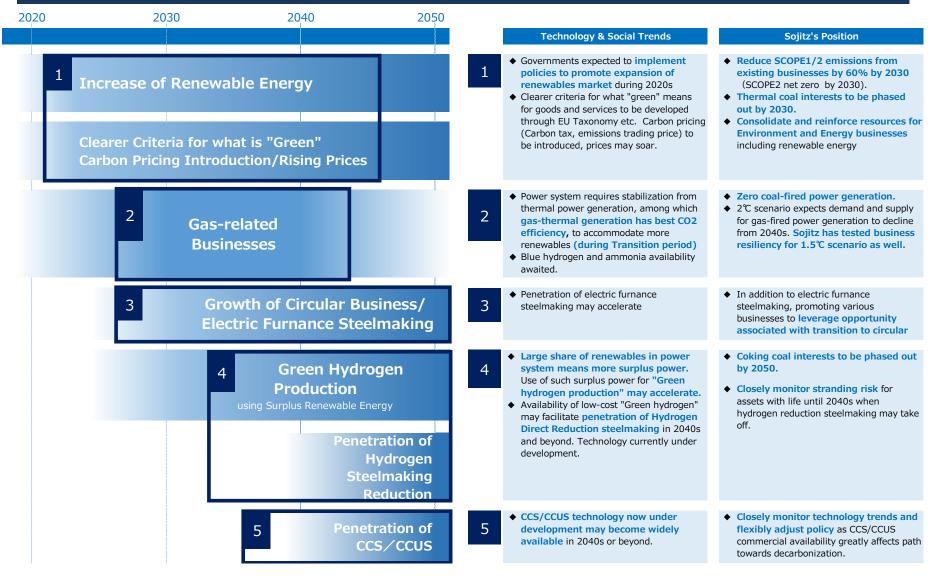

### Underlying Technology Trends and Sojitz's Position

## Anticipating and Adapting to Technology Trends

## **Roadmap for Carbon Emissions**

Scope 1 + 2

Scope 3

Reduce emissions 60% by 2030; achieve Net Zero emissions by 2050 \*1

For Scope 2: Net-zero emissions by 2030 \*2

**Existing** businesses

\*Coal-fired power generation : No current projects nor future projects planned

Thermal coal interests: Reduce interests to half or less by 2025 \*3

Zero interests by 2030 \*4

Oil interests : Zero interests by 2030

Coking coal interests : Zero interests by 2050

New business For all new businesses initiated going forward, Sojitz aims to realize net-zero carbon emissions by 2050.

## **CO2** Reduction Pathway

#### <Existing Businesses>

- Initially focus on electricity (SCOPE2) where clear alternatives exist, i.e. renewables
- Review businesses from perspective of decarbonization etc. against obsolescence risks with view to possibility of exiting
- For SCOPE1, priority on switching away from low-efficiency coal- and oil-fired power generation assets as renewal becomes due. Longer time horizon for gas-fired power generation as alternatives such as hydrogen and ammonia not yet economically justifiable and require further technological innovation.
- Carbon offset certificates may be utilized for remaining CO2 emissions but only minimally

#### <New Businesses>

Net zero in 2050, just as existing businesses. Interim milestones for 2030 to be established individually.

Support mechanisms to facilitate transitions under consideration for each business. Included in 30 billion yen MTP2023 budget for non-financial investment in human resources and organizational reform.