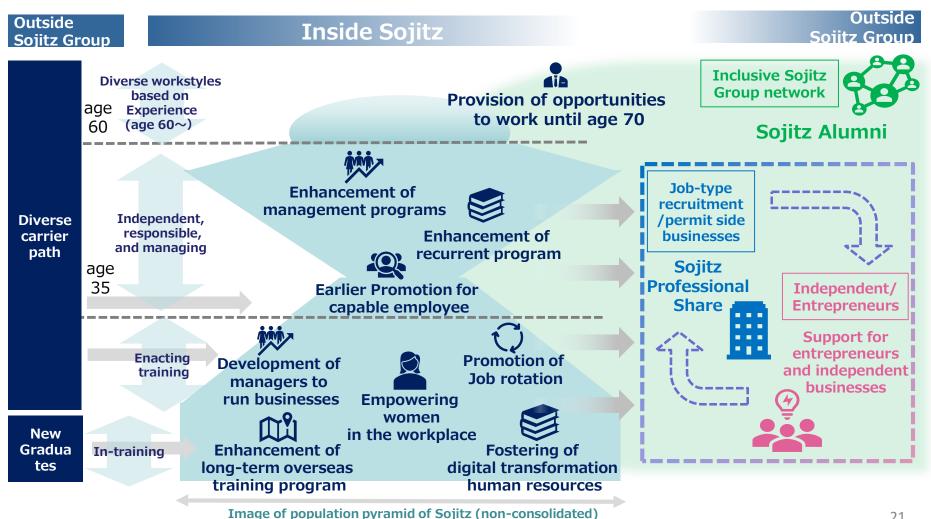

## **Providing Human Resources System**

- As the first step to become a trading company that constantly fosters new businesses and human resources until 2030, provide a system where each employee can take the lead and select their workstyles by providing options for diverse work styles and career paths
- Encourage ambition and create cycle that produces tangible growth to foster autonomous human resources