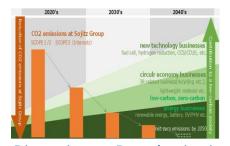

## **Roadmap for Carbon Emissions**

Scope 1 + 2

Scope 3

Reduce emissions 60% by 2030; achieve Net Zero emissions by 2050 \*1

For Scope 2: Net-zero emissions by 2030 \*2

**Existing** businesses

\*Coal-fired power generation : No current projects nor future projects planned

Thermal coal interests: Reduce interests to half or less by 2025 \*3

Zero interests by 2030 \*4

Oil interests : Zero interests by 2030

Coking coal interests : Zero interests by 2050

New business For all new businesses initiated going forward, Sojitz aims to realize net-zero carbon emissions by 2050.

Contributions to carbonfree society

- **■** Expansion of relevant businesses and initiatives framing situation as opportunity
- Measurement of contributions to reductions in society's CO2 emissions (Scope 4) and advancement of related business activities