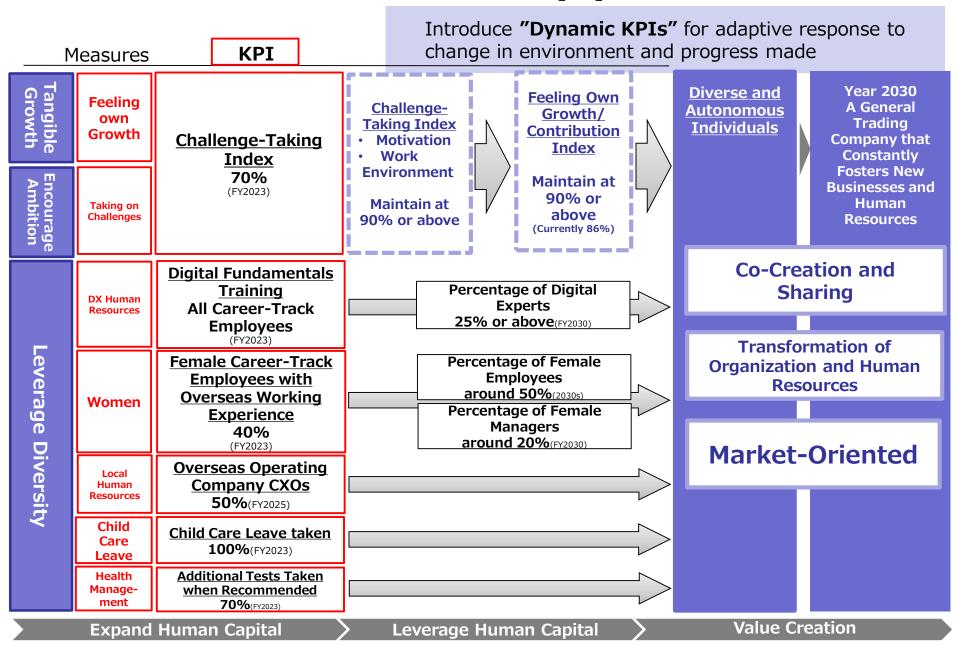

## **KPIs for Human Resources (1)**

- Quantitative effectiveness measurement of understanding/penetration of HR measures against KPIs; Data-driven approach to human resources development
- KPI-informed review of measures as necessary in light of external environment and progress made

## **KPIs for Human Resources(2)**