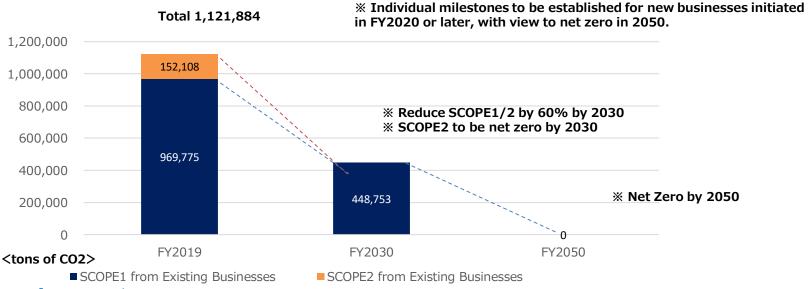

## **Roadmap for Carbon Emissions**

Scope 1 + 2

Scope 3

Reduce emissions 60% by 2030; achieve Net Zero emissions by 2050 \*1

For Scope 2: Net-zero emissions by 2030 \*2

**Existing** businesses

\*Coal-fired power generation : No current projects nor future projects planned

\*1,2

- FY2019 serves as the base year, with Sojitz and its
  consolidated subsidiaries included in the scope.
   FY2018 was used as the base year when these targets
  were originally released in March 2021. We have now
  changed the base year to FY2019 in order to duly
  reflect the environmental impact of an overseas
  papermaking company acquired in FY2019. The
  change allows the papermaking operations to be
  treated as part of "existing businesses."
- Includes carbon offsets from certificates, introduction of internal carbon pricing under consideration, which supports the reduction of CO2.

\*3

FY2018 serves as the base year, and targets are based on the book value of assets in coal interests.

\*4

Target deadline moved to earlier date from the previously announced goal of reducing thermal coal interests to half or less by 2030.