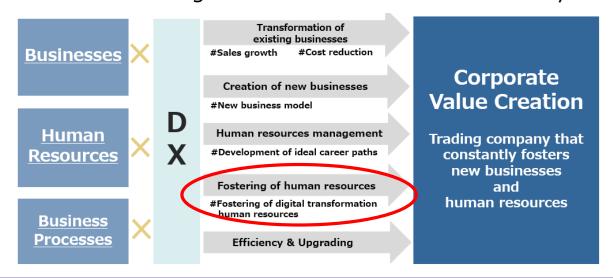

### **Digital Transformation Human Resources**

 Digital technologies essential to creating value in response to customer and social needs and thus to be recognized and used as a shared tool by all employees.

### **Systematically Organize DX Human Resources**

DX Human Resources are defined as those capable of leveraging data residing both inside and outside of the group as well as digital technology. They can conceptualize and implement transformation of business models and processes. Sojitz seeks enhancement of corporate value through systematic development of DX Human Resources.

#### **Develop DX Human Resources**

- All employees to be equipped with skills to leverage data in respective departments, thereby raising digital literacy across group
- "IT Passport" certification now mandatory; Further certifications such as the Japan Statistical Society Certificate encouraged

#### **Utilize External Resources**

 Secure necessary data scientists and implementation programmers (M&A or Outsource)