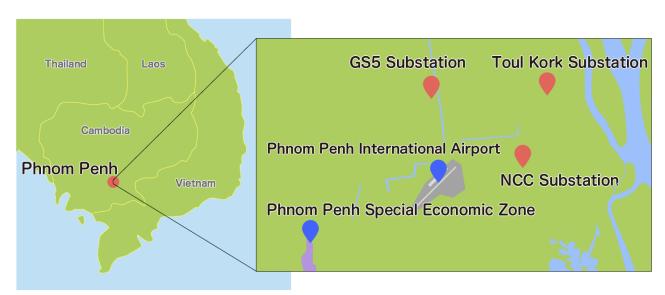

The project involves the engineering, procurement, and construction of three extrahigh-voltage substation facilities in Phnom Penh as part of a lump sum turnkey contract. This project will be undertaken as Package 1 (230/115/22kV) of the Phnom Penh City Transmission and Distribution System Expansion Project (Phase 2), a yen-based ODA loan project concluded in 2015 by the Japan International Cooperation Agency (JICA). The construction period is expected to last 29 months. Sojitz will partner with E.M Construction Import Export Co., Ltd. (based in Cambodia) and Siemens Energy Limited (based in Thailand) to form a three-company consortium to jointly carry out the contract. This project marks the first yen-based ODA loan made by a Japanese general trading company for substation power transformer construction in Cambodia.

## **Topics**

Cambodia's capital and largest city Phnom Penh has a population exceeding 2 million, and the capital accounts for 70% of the country's electricity demand as the economic center of the region. Demand for electricity has increased in response to the country's population growth and economic development in recent years, and while supply systems are being strengthened, further expansion is an issue. This project aims to newly establish and enforce major substations to safely and efficiently provide electricity to contribute to Cambodia's society and improve quality of life in the country.