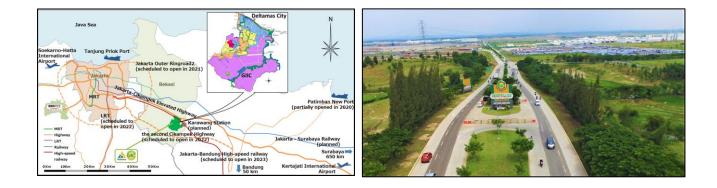

3) Phu An Thanh Industrial Park—VIETNAM Location: Ben Luc, Long An, Vietnam
(36km west of central Ho Chi Minh City) Total area: approx. 353ha (area available for sale: approx.155ha)

- 4) Greenland International Industrial Center (GIIC) —INDONESIA
  - Location: Bekasi, West Java, Indonesia
  - (45km east of central Jakarta)

Located within Deltamas City, a comprehensive urban infrastructure development project with a total area of approx. 3,200 ha

Total area: approx. 2,200ha (area available for sale: approx. 300ha;

area available for rental factories: approx. 1,000 m<sup>2</sup> (0.1ha))