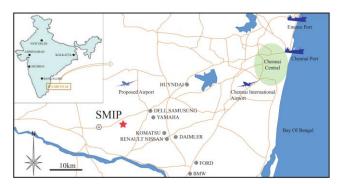

## [Overview of Industrial Parks]

1) Sojitz-Motherson Industrial Park (SMIP) — INDIA

Location: Outer Chennai, Tamil Nadu, India

(60km west of central Chennai)

Total area: approx. 115ha (area available for sale: approx. 65ha; area available for rental factories: Phase I factory fully occupied. Second factory planned.)