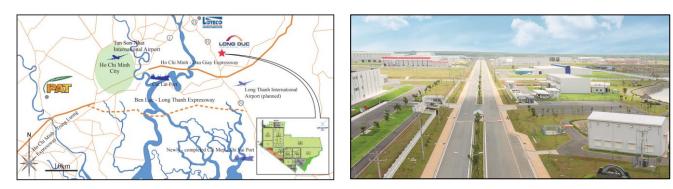

Hassoiitz

News Release

- 2) Long Duc Industrial Park—VIETNAM
  - Location: Long Thanh, Dong Nai, Vietnam
  - (40km east of central Ho Chi Minh City)
  - Total area: approx. 270ha

(area available for sale: sold; rental factories: approx. 22,000 m<sup>2</sup> (approx. 2.2ha))