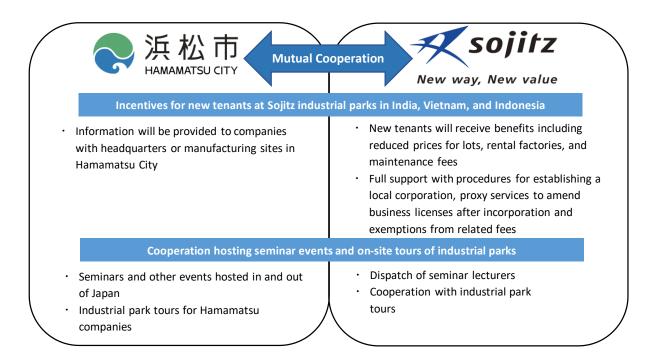

[Details of the Mutual Cooperation Agreement]

Hamamatsu City will provide companies based in the city with informational seminars that promote overseas investment by Japanese companies as well as offer tours of these Sojitz industrial parks. Sojitz, in turn, will provide incentive benefits to Hamamatsu City companies that become new park tenants, such as reduced prices for lots, rental factories, and maintenance fees.

## [Related Information]

[Incentive Benefits for New Tenants]

Target: Companies with headquarters or manufacturing sites in Hamamatsu City

| Industrial Parks | Country/Region                     | Incentives       |                                                               |                                                                                                        |
|------------------|------------------------------------|------------------|---------------------------------------------------------------|--------------------------------------------------------------------------------------------------------|
| industrial Farks |                                    | Details          |                                                               | Example                                                                                                |
| SMIP             | Outer Chennai, India               | Lot sales        | 1% discount off land price                                    | Savings of approx. JPY 1 million<br>per 1ha                                                            |
|                  |                                    | Rental factories | 3-months free rent                                            | Savings of approx. JPY 300,000<br>per 1,000m²                                                          |
| Long Duc         | Outer Ho Chi Minh<br>City, Vietnam | Rental factories | 1-month free rent<br>Exemption on incorporation fees          | Savings of approx. JPY 1.1 million<br>(rent JPY 600,000 + fees JPY<br>500,000) per 1,000m <sup>2</sup> |
| Phu An Thanh     | Outer Ho Chi Minh<br>City, Vietnam | Lot sales        | 1% discount off land price<br>Exemption on incorporation fees | Savings of approx. JPY 2 million<br>(land price JPY 1.5 million + fees<br>JPY 0.5 million) per 1ha     |
| GIIC             | Outer Jakarta                      | Lot sales        | 1% discount off land price                                    | Savings of approx. JPY 2 million<br>per 1ha                                                            |
|                  |                                    | Rental factories | 10% reduction in rent for first year                          | Savings of approx. JPY 600,000 per 1,000m <sup>2</sup>                                                 |