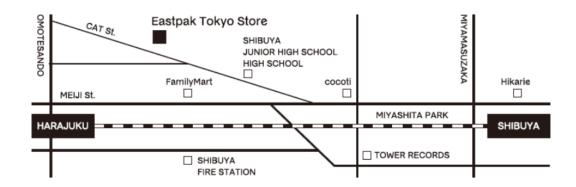

Store DetailsName:EASTPAK Tokyo StoreAddress:1st Floor, 5-25-2 Jingumae, Shibuya-ku, TokyoGrand Opening:October 11, 2013

# **News Release**

Map

###